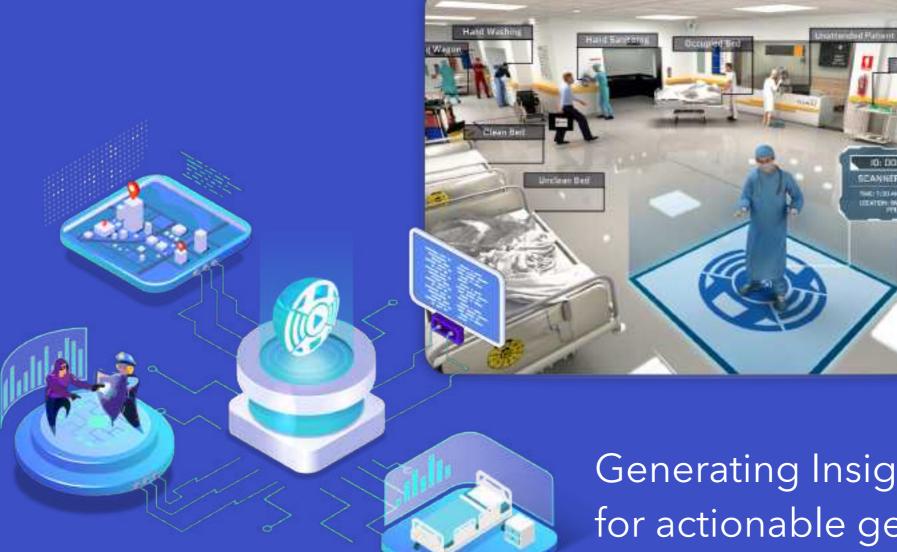

#### THE SOLUTION

Generating Insight Maps for actionable geo-attribute intelligence using Al.

= Intelligent Dots on a Map

#### **Generate Insight Maps**

Get real-time insight maps generated based upon context, process, workflow and prediction.